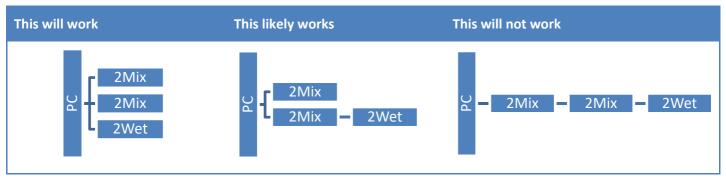

## 5 About USB

USB ports can be daisy-chained to small extent, but not indefinitely. This is limited by the USB design.

Date: 15/02/2024 Page **1** of **1**